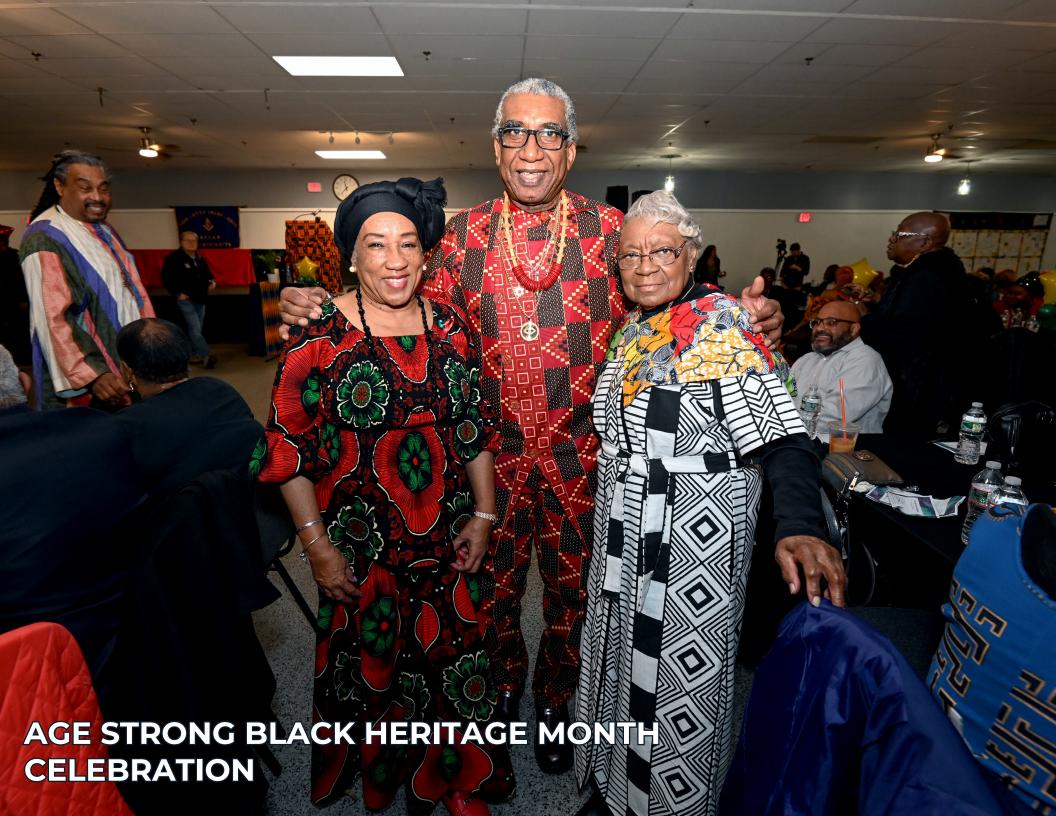

#### **EVENTS & PROGRAMMING**

Age Strong produces a variety of events & programs specifically for older residents, including celebrations for Black Heritage, Hispanic Heritage & LGBTQ+ Pride. We also activate programming at Boston Centers for Youth & Families (BCYF) & other community spaces, including fall prevention, mindfulness, arts, cooking & more.